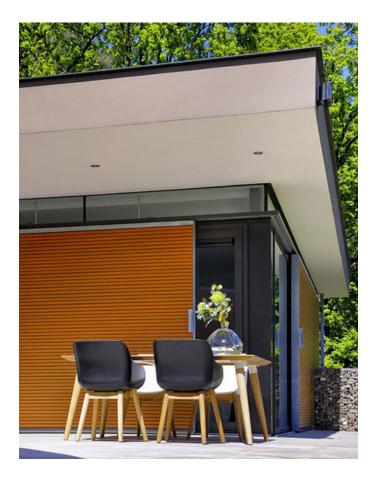

### **Product Summary**

Sophie in combination with a round teak table! The Sophie Studio table is entirely made of teak. Teak has a natural look and slowly but surely gets a nice, silver-gray tint.

#### **Product Attributes**

- Manufacturer: Hartman

- Color: Misty Grey, Teak, White, Xerix

- Dimensions: 240x100cm

- Material: Teak

- Furniture Type: Tables