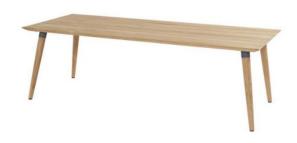

### **Product Summary**

Sophie in combination with a round teak table! The Sophie Studio table is entirely made of teak. Teak has a natural look and slowly but surely gets a nice, silver-gray tint.

#### **Product Attributes**

- Manufacturer: Hartman

- Color: Misty Grey, Teak, White, Xerix

- Dimensions: 240x100cm

- Material: Teak

- Furniture Type: Tables