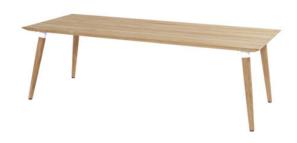

## Sophie Table 240x100cm Teak w/White Detail

**Product Categories**: <u>Tables</u>, <u>Teak Wood</u>

**Product Page**:

https://komodromos.com.cy/product/sophie-table-240x100cm-teak-white-detail/

## **Product Summary**

Sophie in combination with a round teak table! The Sophie Studio table is entirely made of teak. Teak has a natural look and slowly but surely gets a nice, silver-gray tint.

## **Product Attributes**

- Manufacturer: Hartman

- Color: Carbon Black, Misty Grey, Teak, White, Xerix

- Dimensions: 240x100cm

- Material: Teak

- Furniture Type: Tables