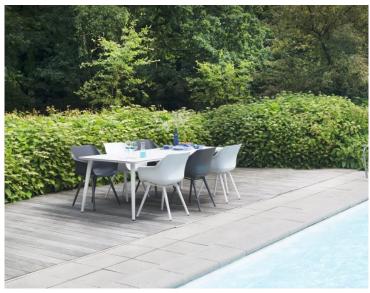

## Sophie Table 240x100cm White w/HPL Top - 2PCS ONLY

Product Categories: Tables, Aluminium, HPL Top

Product Page: <a href="https://komodromos.com.cy/product/sophie-table-240x100cm-white-w-hpl-top/">https://komodromos.com.cy/product/sophie-table-240x100cm-white-w-hpl-top/</a>

## **Product Attributes**

Manufacturer: HartmanColor: White, Xerix

- Dimensions: 240x100cm

- Material: Aluminum w/HPL Top

- Furniture Type: Tables