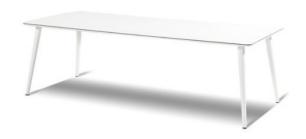

## Sophie Table 240x100cm White w/HPL Top - 2PCS ONLY

Product Categories: Tables, Aluminium, HPL Top

Product Page: <a href="https://komodromos.com.cy/product/sophie-table-240x100cm-white-w-hpl-top/">https://komodromos.com.cy/product/sophie-table-240x100cm-white-w-hpl-top/</a>

## **Product Attributes**

Manufacturer: HartmanColor: White, Xerix

- Dimensions: 240x100cm

- Material: Aluminum w/HPL Top

- Furniture Type: Tables