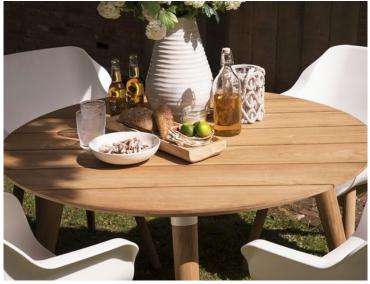

## **Product Summary**

Sophie in combination with a round teak table! The Sophie Studio table is entirely made of teak. Teak has a natural look and slowly but surely gets a nice, silver-gray tint.

# **Product Attributes**

- Manufacturer: Hartman
- Color: Teak, White, Xerix

Product data have been exported from - <u>Komodromos - Hartman Outdoor</u> Export date: Thu Apr 3 8:52:49 2025 / +0000 GMT

- Dimensions: R.120cm
- Material: Teak
- Furniture Type: Tables