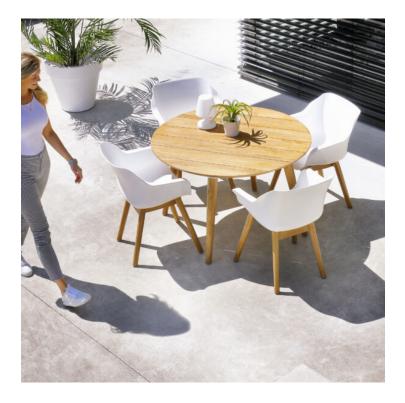

## **Product Summary**

Sophie in combination with a round teak table! The Sophie Studio table is entirely made of teak. Teak has a natural look and slowly but surely gets a nice, silver-gray tint.

# **Product Attributes**

- Manufacturer: Hartman
- Color: Teak, White, Xerix

Product data have been exported from - <u>Komodromos - Hartman Outdoor</u> Export date: Thu Apr 3 8:52:49 2025 / +0000 GMT

- Dimensions: R.120cm
- Material: Teak
- Furniture Type: Tables