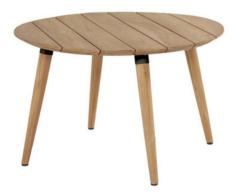

## **Product Summary**

Sophie in combination with a round teak table! The Sophie Studio table is entirely made of teak. Teak has a natural look and slowly but surely gets a nice, silver-gray tint.

# **Product Attributes**

- Manufacturer: Hartman
- Color: Teak, White, Xerix

Product data have been exported from - <u>Komodromos - Hartman Outdoor</u> Export date: Thu Apr 3 8:52:49 2025 / +0000 GMT

- Dimensions: R.120cm
- Material: Teak
- Furniture Type: Tables