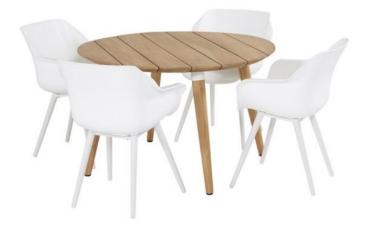

## **Product Summary**

Sophie in combination with a round teak table! The Sophie Studio table is entirely made of teak. Teak has a natural look and slowly but surely gets a nice, silver-gray tint.

# **Product Attributes**

- Manufacturer: Hartman
- Color: Teak, White, Xerix

Product data have been exported from - <u>Komodromos - Hartman Outdoor</u> Export date: Thu Apr 3 8:52:49 2025 / +0000 GMT

- Dimensions: R.120cm
- Material: Teak
- Furniture Type: Tables