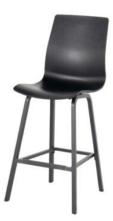

## Sophie Wave Bar Stool Black

**Product Categories**: <u>Bar Stools & Bar Tables</u>, <u>Aluminium</u> **Product Page**: <u>https://komodromos.com.cy/product/sophie-wave-bar-stool-black/</u>

## Product Summary

The perfect place to have a drink and dinner. Take a seat at our Sophie wave bar stools! The bar stool tub is made of plastic and aluminum legset.

Product Description

48x55x117cm- Seat Height: 72cm

**Product Attributes** 

- Manufacturer: Hartman

Product data have been exported from - <u>Komodromos - Hartman Outdoor</u> Export date: Wed May 28 6:32:55 2025 / +0000 GMT

- Color: Black, White, Xerix
- Material: Aluminum, Resin/Plastic
- Furniture Type: Bar Stools