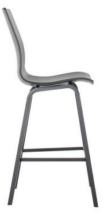

## Sophie Wave Bar Stool Black

**Product Categories**: <u>Bar Stools & Bar Tables</u>, <u>Aluminium</u> **Product Page**: <u>https://komodromos.com.cy/product/sophie-wave-bar-stool-black/</u>

## Product Summary

The perfect place to have a drink and dinner. Take a seat at our Sophie wave bar stools! The bar stool tub is made of plastic and aluminum legset.

Product Description

48x55x117cm- Seat Height: 72cm

**Product Attributes** 

- Manufacturer: Hartman

Product data have been exported from - <u>Komodromos - Hartman Outdoor</u> Export date: Wed May 28 6:32:55 2025 / +0000 GMT

- Color: Black, White, Xerix
- Material: Aluminum, Resin/Plastic
- Furniture Type: Bar Stools