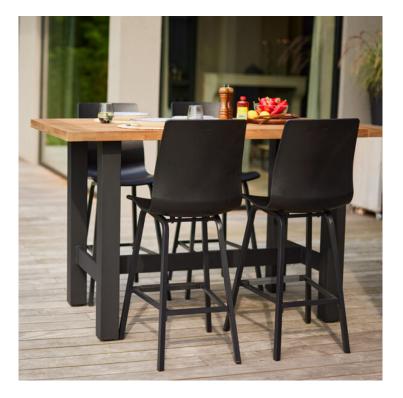

## Sophie Wave Bar Stool Black

**Product Categories**: <u>Bar Stools & Bar Tables</u>, <u>Aluminium</u> **Product Page**: <u>https://komodromos.com.cy/product/sophie-wave-bar-stool-black/</u>

## Product Summary

The perfect place to have a drink and dinner. Take a seat at our Sophie wave bar stools! The bar stool tub is made of plastic and aluminum legset.

Product Description

48x55x117cm- Seat Height: 72cm

**Product Attributes** 

- Manufacturer: Hartman

Product data have been exported from - <u>Komodromos - Hartman Outdoor</u> Export date: Wed May 28 6:32:55 2025 / +0000 GMT

- Color: Black, White, Xerix
- Material: Aluminum, Resin/Plastic
- Furniture Type: Bar Stools