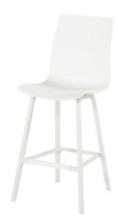

## Sophie Wave Bar Stool Black

**Product Categories**: <u>Bar Stools & Bar Tables</u>, <u>Aluminium</u> **Product Page**: <u>https://komodromos.com.cy/product/sophie-wave-bar-stool-black/</u>

## Product Summary

The perfect place to have a drink and dinner. Take a seat at our Sophie wave bar stools! The bar stool tub is made of plastic and aluminum legset.

Product Description

48x55x117cm- Seat Height: 72cm

**Product Attributes** 

- Manufacturer: Hartman

Product data have been exported from - <u>Komodromos - Hartman Outdoor</u> Export date: Wed May 28 6:32:55 2025 / +0000 GMT

- Color: Black, White, Xerix
- Material: Aluminum, Resin/Plastic
- Furniture Type: Bar Stools