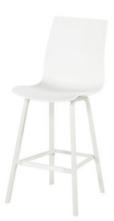

## Sophie Wave Bar Stool White

**Product Categories**: <u>Bar Stools & Bar Tables</u>, <u>Aluminium</u> **Product Page**: <u>https://komodromos.com.cy/product/sophie-wave-bar-stool-white/</u>

## Product Summary

The perfect place to have a drink and dinner. Take a seat at our Sophie wave bar stools! The bar stool tub is made of plastic and aluminum legset.

Product Description

48x55x117cm- Seat Height: 72cm

**Product Attributes** 

- Manufacturer: Hartman

Product data have been exported from - <u>Komodromos - Hartman Outdoor</u> Export date: Wed Aug 13 10:01:11 2025 / +0000 GMT

- Color: White, Xerix
- Material: Aluminum, Resin/Plastic
- Furniture Type: Bar Stools