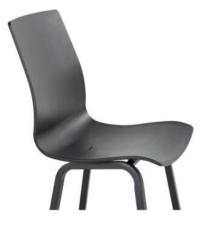

## Product Summary

The perfect place to have a drink and dinner. Take a seat at our Sophie wave bar stools! The bar stool tub is made of plastic and aluminum legset.

Product Description

48x55x117cm- Seat Height: 72cm

**Product Attributes** 

- Manufacturer: Hartman

Product data have been exported from - <u>Komodromos - Hartman Outdoor</u> Export date: Wed Aug 13 10:01:11 2025 / +0000 GMT

- Color: White, Xerix
- Material: Aluminum, Resin/Plastic
- Furniture Type: Bar Stools

## Product Gallery

Product data have been exported from -  $\underline{Komodromos}$  - Hartman Outdoor Export date: Wed Aug 13 10:01:11 2025 / +0000  $\,$  GMT