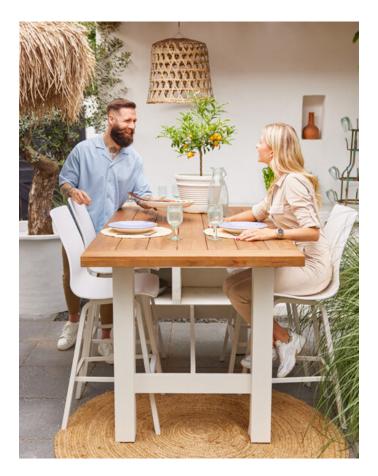

## Product Summary

The perfect place to have a drink and dinner. Take a seat at our Sophie wave bar stools! The bar stool tub is made of plastic and aluminum legset.

Product Description

48x55x117cm- Seat Height: 72cm

## Product Gallery

Product data have been exported from -  $\underline{Komodromos}$  - Hartman Outdoor Export date: Wed Aug 13 10:01:11 2025 / +0000  $\,$  GMT