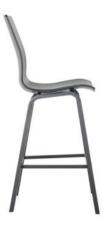

## Product Summary

The perfect place to have a drink and dinner. Take a seat at our Sophie wave bar stools! The bar stool tub is made of plastic and aluminum legset.

Product Description

48x55x117cm- Seat Height: 72cm

**Product Attributes** 

- Manufacturer: Hartman

Product data have been exported from - Komodromos - Hartman Outdoor Export date: Fri Jul 25 3:10:28 2025 / +0000 GMT

- Color: White, Xerix
- Material: Aluminum, Resin/Plastic
- Furniture Type: Bar Stools