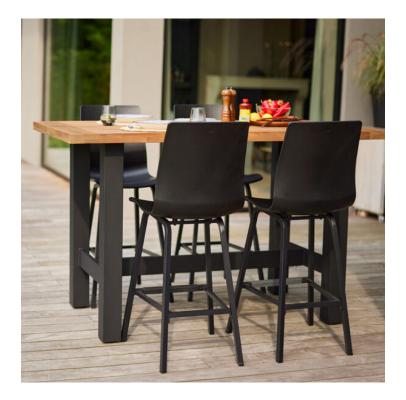

## Product Summary

The perfect place to have a drink and dinner. Take a seat at our Sophie wave bar stools! The bar stool tub is made of plastic and aluminum legset.

Product Description

48x55x117cm- Seat Height: 72cm

**Product Attributes** 

- Manufacturer: Hartman

Product data have been exported from - Komodromos - Hartman Outdoor Export date: Fri Jul 25 3:10:28 2025 / +0000 GMT

- Color: White, Xerix
- Material: Aluminum, Resin/Plastic
- Furniture Type: Bar Stools