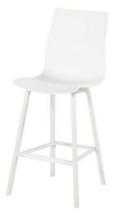

## Sophie Wave Bar Stool Xerix

**Product Categories**: <u>Bar Stools & Bar Tables</u>, <u>Aluminium</u> **Product Page**: <u>https://komodromos.com.cy/product/sophie-wave-bar-stool-xerix/</u>

## Product Summary

The perfect place to have a drink and dinner. Take a seat at our Sophie wave bar stools! The bar stool tub is made of plastic and aluminum legset.

Product Description

48x55x117cm- Seat Height: 72cm

**Product Attributes** 

- Manufacturer: Hartman

Product data have been exported from - Komodromos - Hartman Outdoor Export date: Fri Jul 25 3:10:28 2025 / +0000 GMT

- Color: White, Xerix
- Material: Aluminum, Resin/Plastic
- Furniture Type: Bar Stools