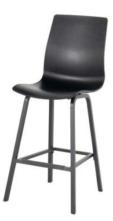

## Product Summary

The perfect place to have a drink and dinner. Take a seat at our Sophie wave bar stools! The bar stool tub is made of plastic and aluminum legset.

Product Description

48x55x117cm- Seat Height: 72cm

**Product Attributes** 

- Manufacturer: Hartman

Product data have been exported from - Komodromos - Hartman Outdoor Export date: Fri Jul 25 3:10:28 2025 / +0000 GMT

- Color: White, Xerix
- Material: Aluminum, Resin/Plastic
- Furniture Type: Bar Stools