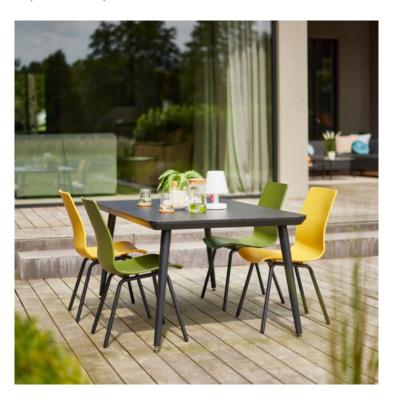

## **Product Summary**

Hartman, you will enjoy longer! The Sophie chair is manufactured entirely of plastic material with aluminum legset. The plastic material is of high quality, resistant to weather and fadeless. A dining chair to enjoy many years of sitting with pleasure.

## **Product Attributes**

- Manufacturer: Hartman

- Color: Moss Green, White, Xerix, Yellow

- Material: Aluminum, Resin/Plastic

- Furniture Type: Chairs