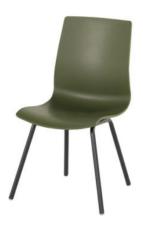

## **Product Summary**

Hartman, you will enjoy longer! The Sophie chair is manufactured entirely of plastic material with aluminum legset. The plastic material is of high quality, resistant to weather and fadeless. A dining chair to enjoy many years of sitting with pleasure.

## **Product Attributes**

- Manufacturer: Hartman

- Color: Moss Green, White, Xerix, Yellow

- Material: Aluminum, Resin/Plastic

- Furniture Type: Chairs