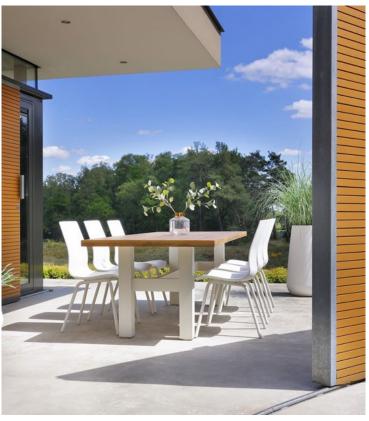

## **Product Summary**

Hartman, you will enjoy longer! The Sophie chair is manufactured entirely of plastic material with aluminum legset. The plastic material is of high quality, resistant to weather and fadeless. A dining chair to enjoy many years of sitting with pleasure.

## **Product Attributes**

Manufacturer: HartmanColor: White, Xerix, Yellow

- Material: Aluminum, Resin/Plastic

- Furniture Type: Chairs