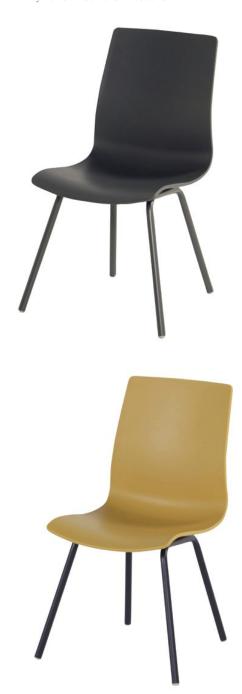

## **Product Summary**

Hartman, you will enjoy longer! The Sophie chair is manufactured entirely of plastic material with aluminum legset. The plastic material is of high quality, resistant to weather and fadeless. A dining chair to enjoy many years of sitting with pleasure.

## **Product Attributes**

Manufacturer: HartmanColor: White, Xerix, Yellow

- Material: Aluminum, Resin/Plastic

- Furniture Type: Chairs