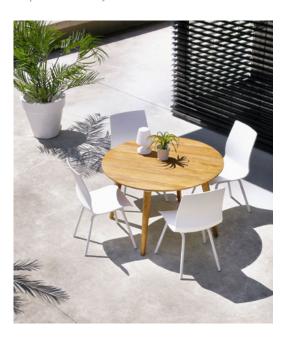

## **Product Summary**

Hartman, you will enjoy longer! The Sophie chair is manufactured entirely of plastic material with aluminum legset. The plastic material is of high quality, resistant to weather and fadeless. A dining chair to enjoy many years of sitting with pleasure.

## **Product Attributes**

Manufacturer: HartmanColor: White, Xerix, Yellow

- Material: Aluminum, Resin/Plastic

- Furniture Type: Chairs