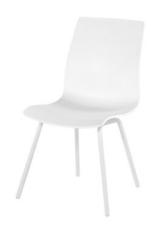

## **Product Summary**

Hartman, you will enjoy longer! The Sophie chair is manufactured entirely of plastic material with aluminum legset. The plastic material is of high quality, resistant to weather and fadeless. A dining chair to enjoy many years of sitting with pleasure.

## **Product Attributes**

Manufacturer: HartmanColor: White, Xerix, Yellow

- Material: Aluminum, Resin/Plastic

- Furniture Type: Chairs