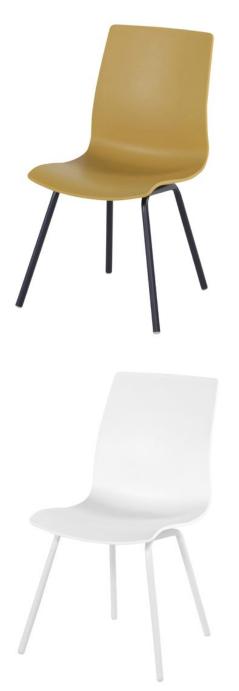

## Product Summary

Hartman, you will enjoy longer! The Sophie chair is manufactured entirely of plastic material with aluminum legset. The plastic material is of high quality, resistant to weather and fadeless. A dining chair to enjoy many years of sitting with pleasure.

## **Product Attributes**

- Manufacturer: Hartman
- Color: White, Xerix, Yellow
- Material: Aluminum, Resin/Plastic
- Furniture Type: Chairs