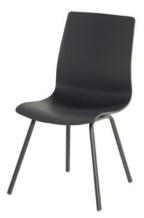

## Product Summary

Hartman, you will enjoy longer! The Sophie chair is manufactured entirely of plastic material with aluminum legset. The plastic material is of high quality, resistant to weather and fadeless. A dining chair to enjoy many years of sitting with pleasure.

## **Product Attributes**

- Manufacturer: Hartman
- Color: White, Xerix, Yellow
- Material: Aluminum, Resin/Plastic
- Furniture Type: Chairs