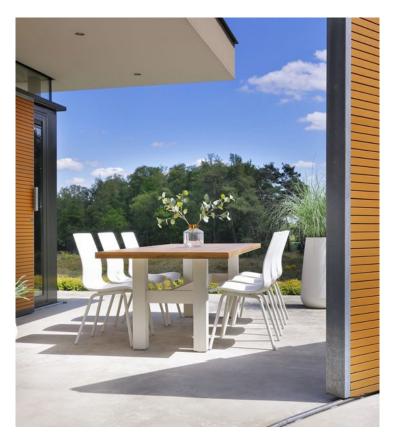

## Product Summary

Hartman, you will enjoy longer! The Sophie chair is manufactured entirely of plastic material with aluminum legset. The plastic material is of high quality, resistant to weather and fadeless. A dining chair to enjoy many years of sitting with pleasure.

## **Product Attributes**

- Manufacturer: Hartman
- Color: White, Xerix, Yellow
- Material: Aluminum, Resin/Plastic
- Furniture Type: Chairs