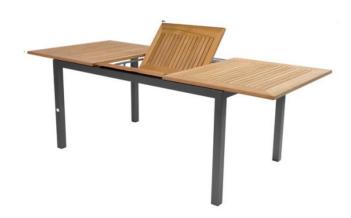

#### **Product Summary**

Do you have a large family? Or do you often get friends for diner? Then this extention table is the solution. This combination, of aluminium and teak, is easy to combine with many chairs.

#### **Product Attributes**

- Manufacturer: Hartman

- Color: Xerix

- Dimensions: 150/210x90cm

- Material: Aluminum, Teak Top

- Furniture Type: Tables