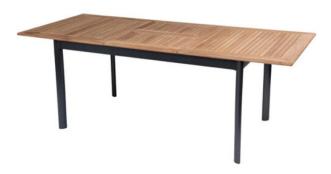

#### **Product Summary**

Do you have a large family? Or do you often get friends for diner? Then this extention table is the solution. This combination, of aluminium and teak, is easy to combine with many chairs.

#### **Product Attributes**

- Manufacturer: Hartman

- Color: Xerix

- Dimensions: 150/210x90cm

- Material: Aluminum, Teak Top

- Furniture Type: Tables