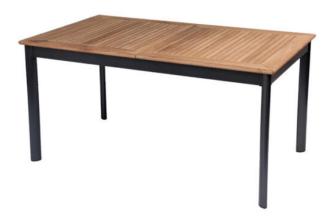

#### **Product Summary**

Do you have a large family? Or do you often get friends for diner? Then this extention table is the solution. This combination, of aluminium and teak, is easy to combine with many chairs.

#### **Product Attributes**

- Manufacturer: Hartman

- Color: Xerix

- Dimensions: 150/210x90cm

- Material: Aluminum, Teak Top

- Furniture Type: Tables