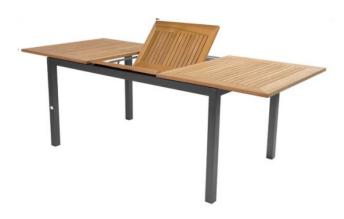

#### **Product Summary**

Do you have a large family? Or do you often get friends for diner? Then this extention table is the solution. This combination, of aluminium and teak, is easy to combine with many chairs.

#### **Product Attributes**

- Manufacturer: Hartman

- Color: Xerix

- Dimensions: 150/210x90cm

- Material: Aluminum, Teak Top

- Furniture Type: Tables