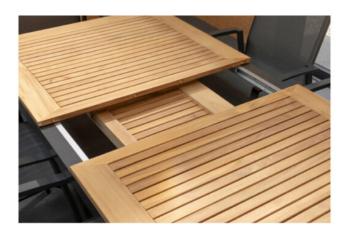

#### **Product Summary**

Do you have a large family? Or do you often get friends for diner? Then this extention table is the solution. This combination, of aluminium and teak, is easy to combine with many chairs.

#### **Product Attributes**

- Manufacturer: Hartman

- Color: Xerix

- Dimensions: 150/210x90cm

- Material: Aluminum, Teak Top

- Furniture Type: Tables