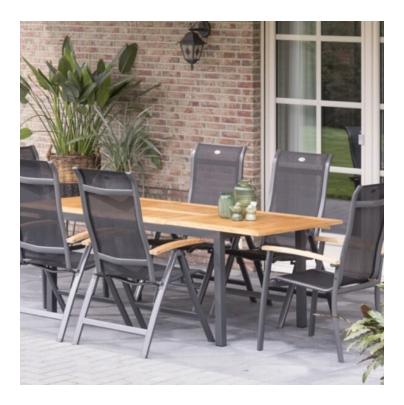

#### **Product Summary**

Do you have a large family? Or do you often get friends for diner? Then this extention table is the solution. This combination, of aluminium and teak, is easy to combine with many chairs.

#### **Product Attributes**

- Manufacturer: Hartman

- Color: Xerix

- Dimensions: 150/210x90cm

- Material: Aluminum, Teak Top

- Furniture Type: Tables