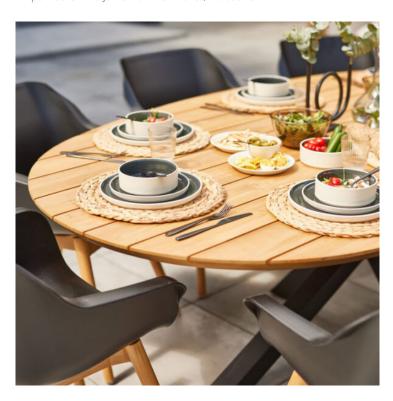

#### **Product Summary**

Stylish! The Stephanie table is made of an aluminum base with a teak wooden top. This combination provides a robust appearance. Enjoy Hartman!

#### **Product Attributes**

- Manufacturer: Hartman

- Color: Black, White

- Dimensions: 200x120cm, 240x120cm

- Material: Aluminum, Teak Top

- Furniture Type: Tables