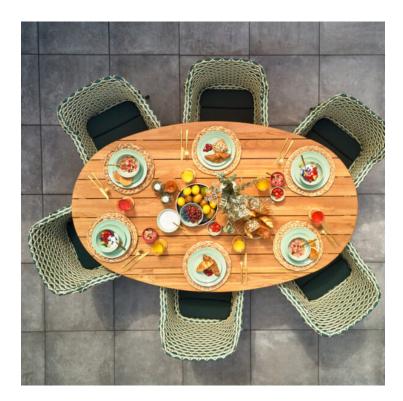

#### **Product Summary**

Stylish! The Stephanie table is made of an aluminum base with a teak wooden top. This combination provides a robust appearance. Enjoy Hartman!

#### **Product Attributes**

- Manufacturer: Hartman

- Color: Black, White

- Dimensions: 200x120cm, 240x120cm

- Material: Aluminum, Teak Top

- Furniture Type: Tables