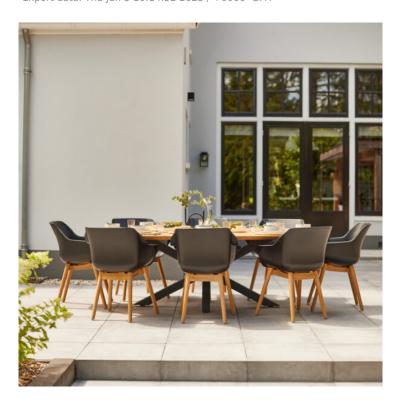

#### **Product Summary**

Stylish! The Stephanie table is made of an aluminum base with a teak wooden top. This combination provides a robust appearance. Enjoy Hartman!

#### **Product Attributes**

- Manufacturer: Hartman

- Color: Black, White

- Dimensions: 200x120cm, 240x120cm

- Material: Aluminum, Teak Top

- Furniture Type: Tables