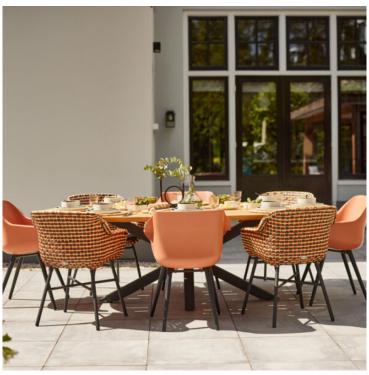

#### **Product Summary**

Stylish! The Stephanie table is made of an aluminum base with a teak wooden top. This combination provides a robust appearance. Enjoy Hartman!

#### **Product Attributes**

- Manufacturer: Hartman

- Color: Black, White

- Dimensions: 200x120cm, 240x120cm

- Material: Aluminum, Teak Top

- Furniture Type: Tables