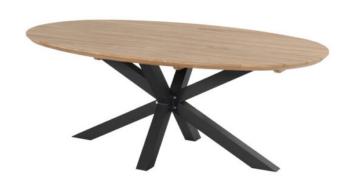

#### **Product Summary**

Stylish! The Stephanie table is made of an aluminum base with a teak wooden top. This combination provides a robust appearance. Enjoy Hartman!

#### **Product Attributes**

- Manufacturer: Hartman

- Color: Black, White

- Dimensions: 200x120cm, 240x120cm

- Material: Aluminum, Teak Top

- Furniture Type: Tables