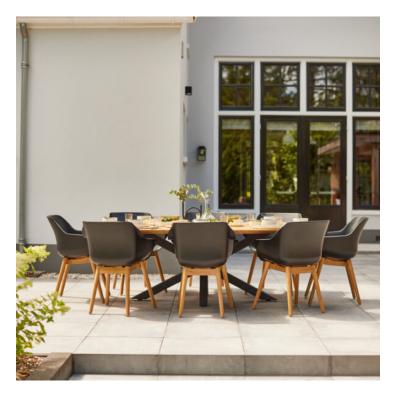

#### **Product Summary**

Stylish! The Stephanie table is made of an aluminum base with a teak wooden top. This combination provides a robust appearance. Enjoy Hartman!

#### **Product Attributes**

- Manufacturer: Hartman

- Color: Black, White

- Dimensions: 200x120cm, 240x140cm

- Material: Aluminum, Teak Top

- Furniture Type: Tables