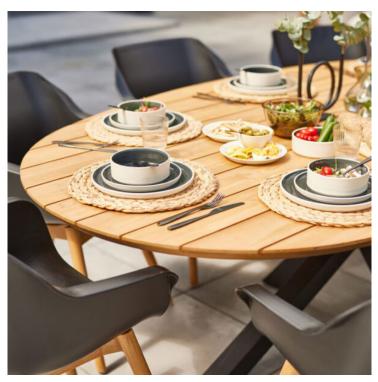

#### **Product Summary**

Stylish! The Stephanie table is made of an aluminum base with a teak wooden top. This combination provides a robust appearance. Enjoy Hartman!

#### **Product Attributes**

- Manufacturer: Hartman

- Color: Black, White

- Dimensions: 200x120cm, 240x140cm

- Material: Aluminum, Teak Top

- Furniture Type: Tables