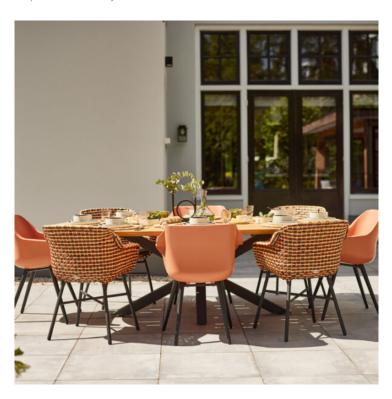

#### **Product Summary**

Stylish! The Stephanie table is made of an aluminum base with a teak wooden top. This combination provides a robust appearance. Enjoy Hartman!

#### **Product Attributes**

- Manufacturer: Hartman

- Color: Black, White

- Dimensions: 200x120cm, 240x140cm

- Material: Aluminum, Teak Top

- Furniture Type: Tables