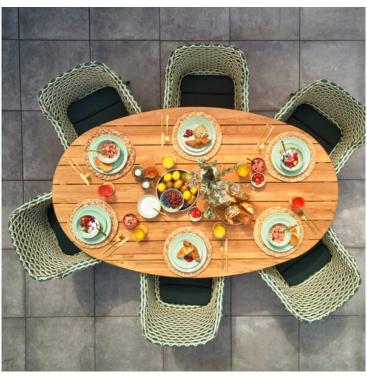

#### **Product Summary**

Stylish! The Stephanie table is made of an aluminum base with a teak wooden top. This combination provides a robust appearance. Enjoy Hartman!

#### **Product Attributes**

- Manufacturer: Hartman

- Color: Black, White

- Dimensions: 200x120cm, 240x140cm

- Material: Aluminum, Teak Top

- Furniture Type: Tables