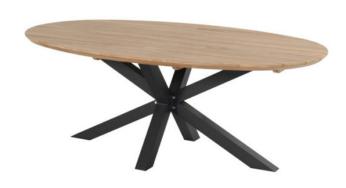

#### **Product Summary**

Stylish! The Stephanie table is made of an aluminum base with a teak wooden top. This combination provides a robust appearance. Enjoy Hartman!

#### **Product Attributes**

- Manufacturer: Hartman

- Color: Black, White

- Dimensions: 200x120cm, 240x140cm

- Material: Aluminum, Teak Top

- Furniture Type: Tables