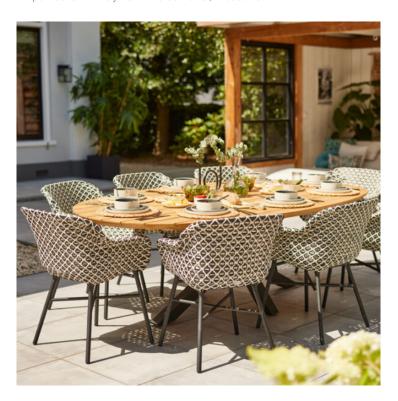

#### **Product Summary**

Stylish! The Stephanie table is made of an aluminum base with a teak wooden top. This combination provides a robust appearance. Enjoy Hartman!

#### **Product Attributes**

- Manufacturer: Hartman

- Color: Black, White

- Dimensions: 200x120cm, 240x140cm

- Material: Aluminum, Teak Top

- Furniture Type: Tables