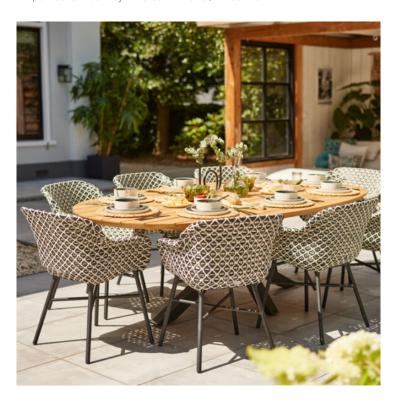

#### **Product Summary**

Stylish! The Stephanie table is made of an aluminum base with a teak wooden top. This combination provides a robust appearance. Enjoy Hartman!