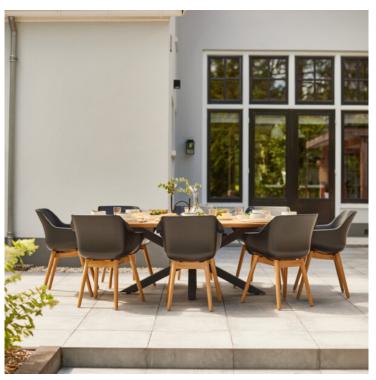

#### **Product Summary**

Stylish! The Stephanie table is made of an aluminum base with a teak wooden top. This combination provides a robust appearance. Enjoy Hartman!

#### **Product Attributes**

- Manufacturer: Hartman

- Color: Black, White

- Dimensions: 200x120cm, 240x140cm

- Material: Aluminum, Teak Top

- Furniture Type: Tables