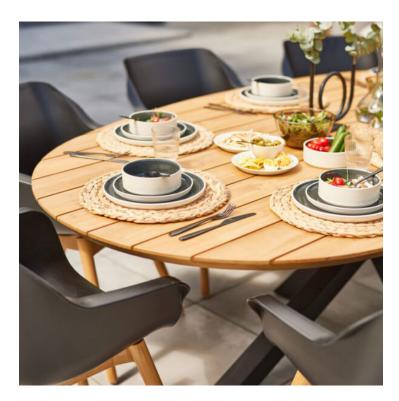

#### **Product Summary**

Stylish! The Stephanie table is made of an aluminum base with a teak wooden top. This combination provides a robust appearance. Enjoy Hartman!