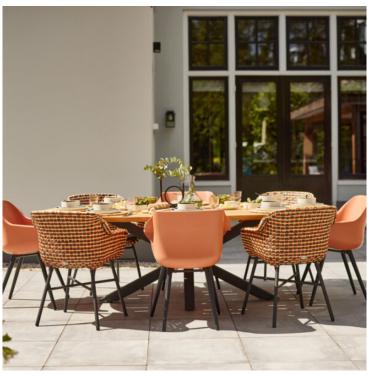

#### **Product Summary**

Stylish! The Stephanie table is made of an aluminum base with a teak wooden top. This combination provides a robust appearance. Enjoy Hartman!