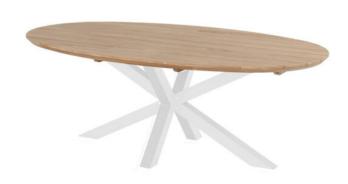

#### **Product Summary**

Stylish! The Stephanie table is made of an aluminum base with a teak wooden top. This combination provides a robust appearance. Enjoy Hartman!

#### **Product Attributes**

- Manufacturer: Hartman

- Color: Black, White

- Dimensions: 200x120cm, 240x140cm

- Material: Aluminum, Teak Top

- Furniture Type: Tables