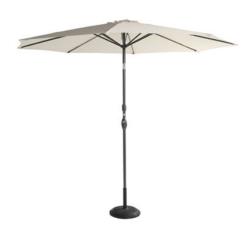

## Sunline R.300cm Light Grey

Product Categories: Umbrellas & Bases, Aluminium

Product Page: https://komodromos.com.cy/product/sunline-r-300cm-light-grey/

## **Product Summary**

Our Sunline parasols are light, and easy to place and put up. The Sunline is made of polyester and is available in different colours. Polyester is the ideal fabric for a parasol because it is strong, hardwearing, colourfast and dirt repellent. The **crank mechanism** makes it easy to unfold the fabric. Too much sun? Quickly create a comfortable spot of shade and enjoy the garden.

## **Product Attributes**

- Manufacturer: Hartman

- Color: Light Grey, Natural, New Orange, Olive, Royal Grey, Taupe

- Dimensions: R.300cm

Material: Aluminum w/PolyesterFurniture Type: Umbrellas & Bases