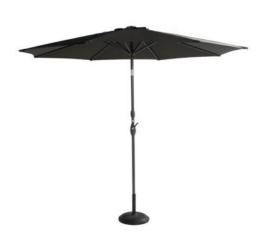

## Sunline R.300cm Light Grey

Product Categories: Umbrellas & Bases, Aluminium

Product Page: https://komodromos.com.cy/product/sunline-r-300cm-light-grey/

## **Product Summary**

Our Sunline parasols are light, and easy to place and put up. The Sunline is made of polyester and is available in different colours. Polyester is the ideal fabric for a parasol because it is strong, hardwearing, colourfast and dirt repellent. The **crank mechanism** makes it easy to unfold the fabric. Too much sun? Quickly create a comfortable spot of shade and enjoy the garden.

## **Product Attributes**

- Manufacturer: Hartman

- Color: Light Grey, Natural, New Orange, Olive, Royal Grey, Taupe

- Dimensions: R.300cm

Material: Aluminum w/PolyesterFurniture Type: Umbrellas & Bases