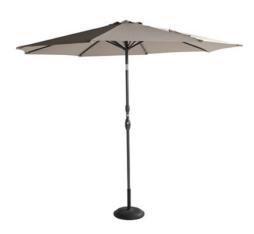

## Sunline R.300cm Light Grey

Product Categories: Umbrellas & Bases, Aluminium

Product Page: https://komodromos.com.cy/product/sunline-r-300cm-light-grey/

## **Product Summary**

Our Sunline parasols are light, and easy to place and put up. The Sunline is made of polyester and is available in different colours. Polyester is the ideal fabric for a parasol because it is strong, hardwearing, colourfast and dirt repellent. The **crank mechanism** makes it easy to unfold the fabric. Too much sun? Quickly create a comfortable spot of shade and enjoy the garden.

## **Product Attributes**

- Manufacturer: Hartman

- Color: Light Grey, Natural, New Orange, Olive, Royal Grey, Taupe

- Dimensions: R.300cm

Material: Aluminum w/PolyesterFurniture Type: Umbrellas & Bases