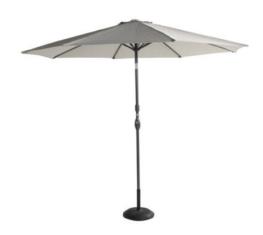

## Sunline R.300cm Light Grey

Product Categories: Umbrellas & Bases, Aluminium

Product Page: https://komodromos.com.cy/product/sunline-r-300cm-light-grey/

## **Product Summary**

Our Sunline parasols are light, and easy to place and put up. The Sunline is made of polyester and is available in different colours. Polyester is the ideal fabric for a parasol because it is strong, hardwearing, colourfast and dirt repellent. The **crank mechanism** makes it easy to unfold the fabric. Too much sun? Quickly create a comfortable spot of shade and enjoy the garden.

## **Product Attributes**

- Manufacturer: Hartman

- Color: Light Grey, Natural, New Orange, Olive, Royal Grey, Taupe

- Dimensions: R.300cm

Material: Aluminum w/PolyesterFurniture Type: Umbrellas & Bases