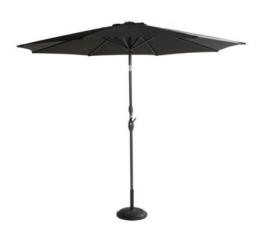

## Sunline R.300cm Natural

Product Categories: Umbrellas & Bases, Aluminium

Product Page: https://komodromos.com.cy/product/sunline-r-300cm-natural/

## **Product Summary**

Our Sunline parasols are light, and easy to place and put up. The Sunline is made of polyester and is available in different colours. Polyester is the ideal fabric for a parasol because it is strong, hardwearing, colourfast and dirt repellent. The **crank mechanism** makes it easy to unfold the fabric. Too much sun? Quickly create a comfortable spot of shade and enjoy the garden.

## **Product Attributes**

- Manufacturer: Hartman

- Color: Light Grey, Natural, New Orange, Olive, Royal Grey, Taupe

- Dimensions: R.300cm

Material: Aluminum w/PolyesterFurniture Type: Umbrellas & Bases