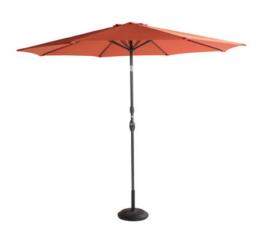

## Sunline R.300cm Natural

Product Categories: Umbrellas & Bases, Aluminium

Product Page: https://komodromos.com.cy/product/sunline-r-300cm-natural/

## **Product Summary**

Our Sunline parasols are light, and easy to place and put up. The Sunline is made of polyester and is available in different colours. Polyester is the ideal fabric for a parasol because it is strong, hardwearing, colourfast and dirt repellent. The **crank mechanism** makes it easy to unfold the fabric. Too much sun? Quickly create a comfortable spot of shade and enjoy the garden.

## **Product Attributes**

- Manufacturer: Hartman

- Color: Light Grey, Natural, New Orange, Olive, Royal Grey, Taupe

- Dimensions: R.300cm

Material: Aluminum w/PolyesterFurniture Type: Umbrellas & Bases