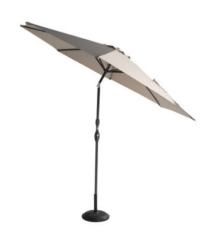

## Sunline R.300cm Natural

Product Categories: Umbrellas & Bases, Aluminium

Product Page: https://komodromos.com.cy/product/sunline-r-300cm-natural/

## **Product Summary**

Our Sunline parasols are light, and easy to place and put up. The Sunline is made of polyester and is available in different colours. Polyester is the ideal fabric for a parasol because it is strong, hardwearing, colourfast and dirt repellent. The **crank mechanism** makes it easy to unfold the fabric. Too much sun? Quickly create a comfortable spot of shade and enjoy the garden.

## **Product Attributes**

- Manufacturer: Hartman

- Color: Light Grey, Natural, New Orange, Olive, Royal Grey, Taupe

- Dimensions: R.300cm

Material: Aluminum w/PolyesterFurniture Type: Umbrellas & Bases