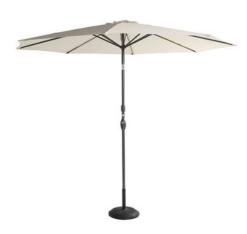

## Sunline R.300cm Natural

Product Categories: Umbrellas & Bases, Aluminium

Product Page: https://komodromos.com.cy/product/sunline-r-300cm-natural/

## **Product Summary**

Our Sunline parasols are light, and easy to place and put up. The Sunline is made of polyester and is available in different colours. Polyester is the ideal fabric for a parasol because it is strong, hardwearing, colourfast and dirt repellent. The **crank mechanism** makes it easy to unfold the fabric. Too much sun? Quickly create a comfortable spot of shade and enjoy the garden.

## **Product Attributes**

- Manufacturer: Hartman

- Color: Light Grey, Natural, New Orange, Olive, Royal Grey, Taupe

- Dimensions: R.300cm

Material: Aluminum w/PolyesterFurniture Type: Umbrellas & Bases