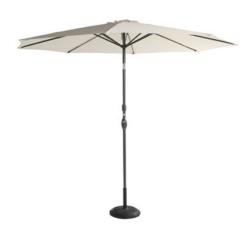

## **Product Summary**

Our Sunline parasols are light, and easy to place and put up. The Sunline is made of polyester and is available in different colours. Polyester is the ideal fabric for a parasol because it is strong, hardwearing, colourfast and dirt repellent. The **crank mechanism** makes it easy to unfold the fabric. Too much sun? Quickly create a comfortable spot of shade and enjoy the garden.

## **Product Attributes**

- Manufacturer: Hartman

- Color: Light Grey, Natural, New Green, New Orange, Olive, Royal Grey, Taupe

- Dimensions: R.300cm

Material: Aluminum w/PolyesterFurniture Type: Umbrellas & Bases