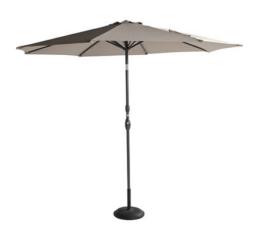

## **Product Summary**

Our Sunline parasols are light, and easy to place and put up. The Sunline is made of polyester and is available in different colours. Polyester is the ideal fabric for a parasol because it is strong, hardwearing, colourfast and dirt repellent. The **crank mechanism** makes it easy to unfold the fabric. Too much sun? Quickly create a comfortable spot of shade and enjoy the garden.

## **Product Attributes**

- Manufacturer: Hartman

- Color: Light Grey, Natural, New Green, New Orange, Olive, Royal Grey, Taupe

- Dimensions: R.300cm

Material: Aluminum w/PolyesterFurniture Type: Umbrellas & Bases