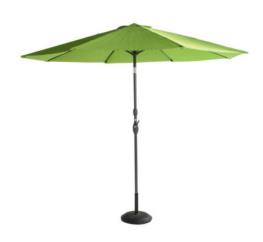

## Sunline R.300cm New Green

Product Categories: Umbrellas & Bases, Aluminium

Product Page: https://komodromos.com.cy/product/sunline-r-300cm-new-green/

## **Product Summary**

Our Sunline parasols are light, and easy to place and put up. The Sunline is made of polyester and is available in different colours. Polyester is the ideal fabric for a parasol because it is strong, hardwearing, colourfast and dirt repellent. The **crank mechanism** makes it easy to unfold the fabric. Too much sun? Quickly create a comfortable spot of shade and enjoy the garden.

## **Product Attributes**

- Manufacturer: Hartman

- Color: Light Grey, Natural, New Green, New Orange, Olive, Royal Grey, Taupe

- Dimensions: R.300cm

Material: Aluminum w/PolyesterFurniture Type: Umbrellas & Bases