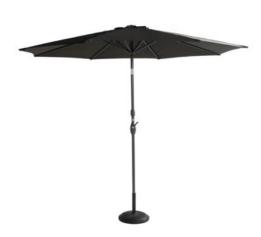

## **Product Summary**

Our Sunline parasols are light, and easy to place and put up. The Sunline is made of polyester and is available in different colours. Polyester is the ideal fabric for a parasol because it is strong, hardwearing, colourfast and dirt repellent. The **crank mechanism** makes it easy to unfold the fabric. Too much sun? Quickly create a comfortable spot of shade and enjoy the garden.

## **Product Attributes**

- Manufacturer: Hartman

- Color: Light Grey, Natural, New Green, New Orange, Olive, Royal Grey, Taupe

- Dimensions: R.300cm

Material: Aluminum w/PolyesterFurniture Type: Umbrellas & Bases