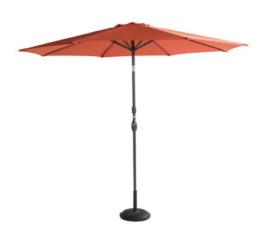

## Sunline R.300cm Orange

Product Categories: Umbrellas & Bases, Aluminium

Product Page: <a href="https://komodromos.com.cy/product/sunline-r-300cm-orange/">https://komodromos.com.cy/product/sunline-r-300cm-orange/</a>

## **Product Summary**

Our Sunline parasols are light, and easy to place and put up. The Sunline is made of polyester and is available in different colours. Polyester is the ideal fabric for a parasol because it is strong, hardwearing, colourfast and dirt repellent. The **crank mechanism** makes it easy to unfold the fabric. Too much sun? Quickly create a comfortable spot of shade and enjoy the garden.

## **Product Attributes**

- Manufacturer: Hartman

- Color: Light Grey, New Orange, Olive, Royal Grey, Taupe

- Dimensions: R.300cm

Material: Aluminum w/PolyesterFurniture Type: Umbrellas & Bases