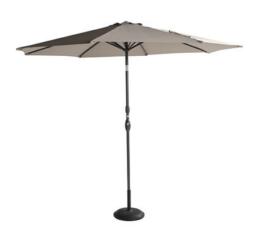

## **Product Summary**

Our Sunline parasols are light, and easy to place and put up. The Sunline is made of polyester and is available in different colours. Polyester is the ideal fabric for a parasol because it is strong, hardwearing, colourfast and dirt repellent. The **crank mechanism** makes it easy to unfold the fabric. Too much sun? Quickly create a comfortable spot of shade and enjoy the garden.

## **Product Attributes**

- Manufacturer: Hartman

- Color: Light Grey, Natural, New Orange, Olive, Royal Grey, Taupe

- Dimensions: R.300cm

Material: Aluminum w/PolyesterFurniture Type: Umbrellas & Bases