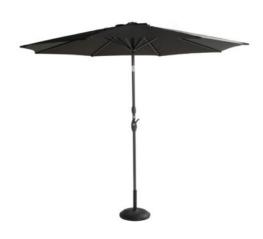

## **Product Summary**

Our Sunline parasols are light, and easy to place and put up. The Sunline is made of polyester and is available in different colours. Polyester is the ideal fabric for a parasol because it is strong, hardwearing, colourfast and dirt repellent. The **crank mechanism** makes it easy to unfold the fabric. Too much sun? Quickly create a comfortable spot of shade and enjoy the garden.

## **Product Attributes**

- Manufacturer: Hartman

- Color: Light Grey, Natural, New Orange, Olive, Royal Grey, Taupe

- Dimensions: R.300cm

Material: Aluminum w/PolyesterFurniture Type: Umbrellas & Bases