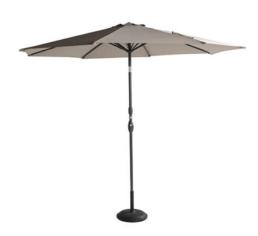

## Sunline R.300cm Taupe

Product Categories: Umbrellas & Bases, Aluminium

Product Page: <a href="https://komodromos.com.cy/product/sunline-r-300cm-taupe/">https://komodromos.com.cy/product/sunline-r-300cm-taupe/</a>

## **Product Summary**

Our Sunline parasols are light, and easy to place and put up. The Sunline is made of polyester and is available in different colours. Polyester is the ideal fabric for a parasol because it is strong, hardwearing, colourfast and dirt repellent. The **crank mechanism** makes it easy to unfold the fabric. Too much sun? Quickly create a comfortable spot of shade and enjoy the garden.

## **Product Attributes**

- Manufacturer: Hartman

- Color: Light Grey, Natural, New Orange, Olive, Royal Grey, Taupe

- Dimensions: R.300cm

Material: Aluminum w/PolyesterFurniture Type: Umbrellas & Bases