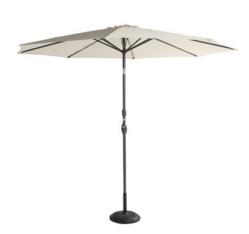

## **Product Summary**

Our Sunline parasols are light, and easy to place and put up. The Sunline is made of polyester and is available in different colours. Polyester is the ideal fabric for a parasol because it is strong, hardwearing, colourfast and dirt repellent. The **crank mechanism** makes it easy to unfold the fabric. Too much sun? Quickly create a comfortable spot of shade and enjoy the garden.

## **Product Attributes**

- Manufacturer: Hartman

- Color: Light Grey, Natural, New Orange, Olive, Royal Grey, Taupe

- Dimensions: R.300cm

Material: Aluminum w/PolyesterFurniture Type: Umbrellas & Bases