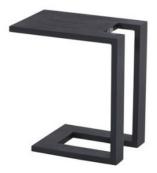

## Tim Side Table 32x48x53cm Alu Black - SOLD OUT

**Product Categories**: <u>Loungers & Side Tables</u>, <u>Aluminium</u> **Product Page**: <u>https://komodromos.com.cy/product/tim-side-table-alu-black/</u>

## Product Summary

Dining with an industrial touch! The Tim side table table is not only handy but also lightweight. Tim is entirely made of aluminum and finished with a black coating. The black color allows you to combine this side table with many sets.

## **Product Attributes**

- Manufacturer: Hartman
- Color: Black
- Dimensions: 32x48x53cm
- Material: Aluminum

- Furniture Type: Lounge Items (Sofas-Armchairs-Coffee Tables etc..)