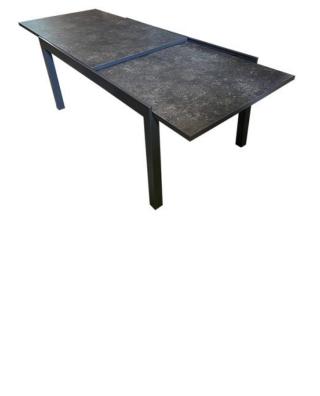

Tipperary Ext. Table 160/260x90cm Xerix w/HPL Top

## **Product Attributes**

- Manufacturer: Hartman
- Color: Xerix
- Dimensions: 160/260x90cm
- Material: Aluminum w/HPL Top
- Furniture Type: Tables