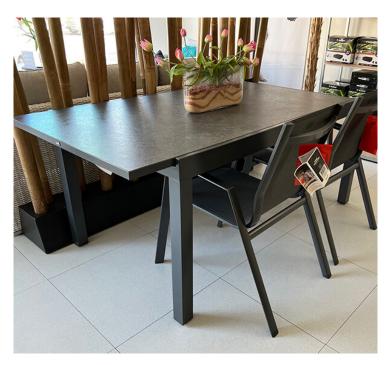

Tipperary Ext. Table 160/260x90cm Xerix w/HPL Top

## **Product Attributes**

- Manufacturer: Hartman
- Color: Xerix
- Dimensions: 160/260x90cm
- Material: Aluminum w/HPL Top
- Furniture Type: Tables