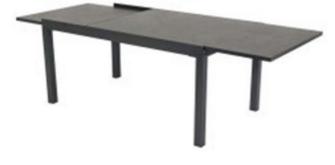

Tipperary Ext. Table 160/260x90cm Xerix w/HPL Top

## **Product Attributes**

- Manufacturer: Hartman
- Color: Xerix
- Dimensions: 160/260x90cm
- Material: Aluminum w/HPL Top
- Furniture Type: Tables