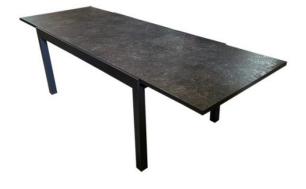

Tipperary Ext. Table 160/260x90cm Xerix w/HPL Top

## **Product Attributes**

- Manufacturer: Hartman
- Color: Xerix
- Dimensions: 160/260x90cm
- Material: Aluminum w/HPL Top
- Furniture Type: Tables