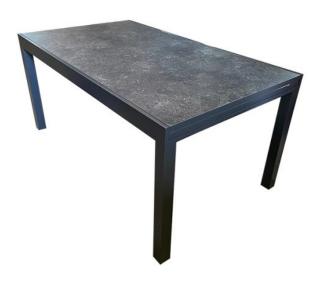

Tipperary Ext. Table 160/260x90cm Xerix w/HPL Top

## **Product Attributes**

- Manufacturer: Hartman
- Color: Xerix
- Dimensions: 160/260x90cm
- Material: Aluminum w/HPL Top
- Furniture Type: Tables