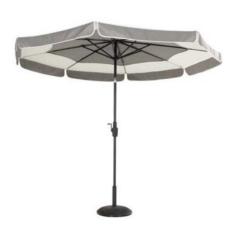

## **Product Summary**

Any overly sunny spot is quickly transformed into a comfortable shaded area, allowing you to enjoy your garden. The Tubb parasol is lightweight, easy to place, and set up. The parasol features a flex function, which means it can be adjusted in all directions. The canopy is easy to unfold using the convenient crank.

## **Product Attributes**

- Manufacturer: Hartman

- Color: Dark Grey, Mid Grey, Sand

- Dimensions: R.300cm

- Material: Aluminum w/Polyester

- Furniture Type: Umbrellas & Bases