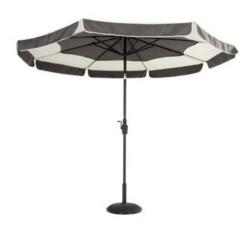

## **Product Summary**

Any overly sunny spot is quickly transformed into a comfortable shaded area, allowing you to enjoy your garden. The Tubb parasol is lightweight, easy to place, and set up. The parasol features a flex function, which means it can be adjusted in all directions. The canopy is easy to unfold using the convenient crank.

## **Product Attributes**

- Manufacturer: Hartman

- Color: Dark Grey, Mid Grey, Sand

- Dimensions: R.300cm

- Material: Aluminum w/Polyester

- Furniture Type: Umbrellas & Bases