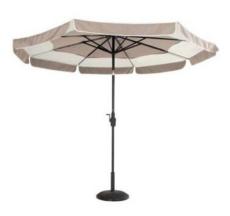

## **Product Summary**

Any overly sunny spot is quickly transformed into a comfortable shaded area, allowing you to enjoy your garden. The Tubb parasol is lightweight, easy to place, and set up. The parasol features a flex function, which means it can be adjusted in all directions. The canopy is easy to unfold using the convenient crank.

## **Product Attributes**

- Manufacturer: Hartman

- Color: Dark Grey, Mid Grey, Sand

- Dimensions: R.300cm

- Material: Aluminum w/Polyester

- Furniture Type: Umbrellas & Bases