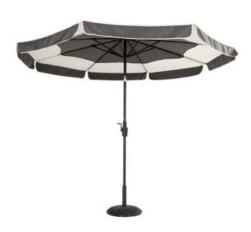

## **Product Summary**

Any overly sunny spot is quickly transformed into a comfortable shaded area, allowing you to enjoy your garden. The Tubb parasol is lightweight, easy to place, and set up. The parasol features a flex function, which means it can be adjusted in all directions. The canopy is easy to unfold using the convenient crank.

## **Product Attributes**

- Manufacturer: Hartman

- Color: Dark Grey, Mid Grey, Sand

- Dimensions: R.300cm

- Material: Aluminum w/Polyester

- Furniture Type: Umbrellas & Bases