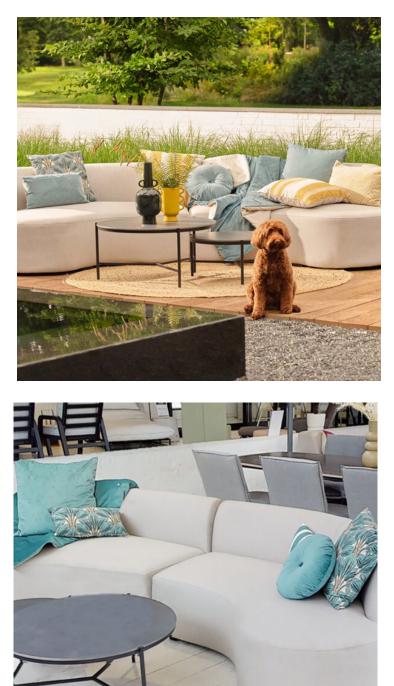

## Vanessa Lounge Set Sofa Sunbrella Chalk Grey

Product Categories: Lounge Sofa Sets, Aluminium, Sunbrella Fabric Product Page: https://komodromos.com.cy/product/vanessa-lounge-set-sofa-sunbrella-chalk-grey-hartman/

## **Product Attributes**

- Manufacturer: Hartman
- Color: Chalk Grey
- Material: Aluminium, Sunbrella Fabric
- Furniture Type: Lounge Items (Sofas-Armchairs-Coffee Tables etc..)

Product data have been exported from -  $\underline{Komodromos}$  - Hartman Outdoor Export date: Sun Jun 1 21:22:20 2025 / +0000  $\,$  GMT