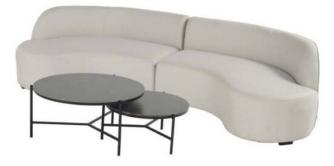

## Vanessa Lounge Set Sofa Sunbrella Chalk Grey

Product Categories: Lounge Sofa Sets, Aluminium, Sunbrella Fabric Product Page: https://komodromos.com.cy/product/vanessa-lounge-set-sofa-sunbrella-chalk-grey-hartman/

## **Product Attributes**

- Manufacturer: Hartman
- Color: Chalk Grey
- Material: Aluminium, Sunbrella Fabric
- Furniture Type: Lounge Items (Sofas-Armchairs-Coffee Tables etc..)

Product data have been exported from -  $\underline{Komodromos}$  - Hartman Outdoor Export date: Sun Jun 1 21:22:20 2025 / +0000  $\,$  GMT