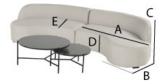

## Product Description

**Dimensions per piece:** A: Length: 150cm , B: Width: 115cm, C: Height: 71cm, D: Seat Height: 40cm, E: Seat Depth: 57cm