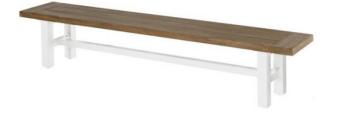

# Yasmani Bench 240x42cm Black Alu w/Teak Top

### Product Summary

Robust look and a playful effect. Completely new in our collection: The Sophie benches. The garden benches are ideal to combine with our Yasmani tables. The top of the bench is made of teak and the frame of aluminum. Do you want a complete mix and match? Combine this bench with a garden table and three garden chairs for a playful effect!

## **Product Attributes**

Product data have been exported from - <u>Komodromos - Hartman Outdoor</u> Export date: Thu Jun 19 19:26:15 2025 / +0000 GMT

- Manufacturer: Hartman
- Color: Black, White, Xerix
- Dimensions: 240x42cm
- Material: Aluminum, Teak Top
- Furniture Type: Tables