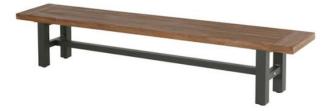

# Yasmani Bench 240x42cm Black Alu w/Teak Top

### Product Summary

Robust look and a playful effect. Completely new in our collection: The Sophie benches. The garden benches are ideal to combine with our Yasmani tables. The top of the bench is made of teak and the frame of aluminum. Do you want a complete mix and match? Combine this bench with a garden table and three garden chairs for a playful effect!

## **Product Attributes**

Product data have been exported from - <u>Komodromos - Hartman Outdoor</u> Export date: Thu Jun 19 19:26:15 2025 / +0000 GMT

- Manufacturer: Hartman
- Color: Black, White, Xerix
- Dimensions: 240x42cm
- Material: Aluminum, Teak Top
- Furniture Type: Tables