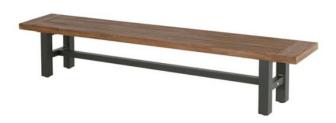

## **Product Summary**

Robust look and a playful effect. Completely new in our collection: The Sophie benches. The garden benches are ideal to combine with our Yasmani tables. The top of the bench is made of teak and the frame of aluminum. Do you want a complete mix and match? Combine this bench with a garden table and three garden chairs for a playful effect!

## **Product Attributes**

- Manufacturer: Hartman

- Color: White, Xerix

- Dimensions: 240x42cm

- Material: Aluminum, Teak Top

- Furniture Type: Tables