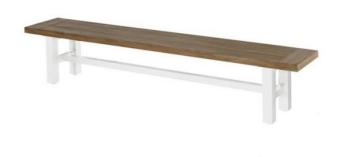

## **Product Summary**

Robust look and a playful effect. Completely new in our collection: The Sophie benches. The garden benches are ideal to combine with our Yasmani tables. The top of the bench is made of teak and the frame of aluminum. Do you want a complete mix and match? Combine this bench with a garden table and three garden chairs for a playful effect!

## **Product Attributes**

- Manufacturer: Hartman

- Color: White, Xerix

- Dimensions: 240x42cm

- Material: Aluminum, Teak Top

- Furniture Type: Tables