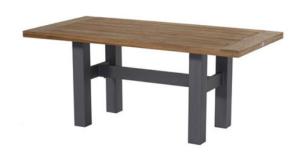

## Product Summary

Stylish! The Yasmani table is made of an aluminum base with a recycled teak top. This combination provides a robust appearance. The H-frame chassis is not only stylish, but also provides extra strength. Enjoy Hartman!

## **Product Attributes**

- Manufacturer: Hartman

- Color: White, Xerix

- Dimensions: 180x95cm, 240x100cm, 300x100cm

- Material: Aluminum, Teak Top

- Furniture Type: Tables