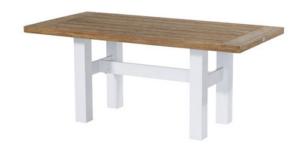

## Product Summary

Stylish! The Yasmani table is made of an aluminum base with a recycled teak top. This combination provides a robust appearance. The H-frame chassis is not only stylish, but also provides extra strength. Enjoy Hartman!

## **Product Attributes**

- Manufacturer: Hartman

- Color: White, Xerix

- Dimensions: 180x95cm, 240x100cm, 300x100cm

- Material: Aluminum, Teak Top

- Furniture Type: Tables