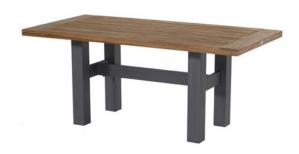

## **Product Summary**

Stylish! The Yasmani table is made of an aluminum base with a recycled teak top. This combination provides a robust appearance. The H-frame chassis is not only stylish, but also provides extra strength. Enjoy Hartman!

## **Product Attributes**

- Manufacturer: Hartman

- Color: White, Xerix

- Dimensions: 180x95cm, 240x100cm, 300x100cm

- Material: Aluminum, Teak Top

- Furniture Type: Tables