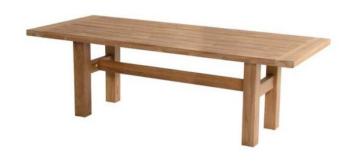

## **Product Summary**

Stylish! The Yasmani table is made completely of teak recycled wood, that gives a robust appearance. The H-frame chassis is not only stylish, but also provides extra strength. Enjoy Hartman!

## **Product Attributes**

- Manufacturer: Hartman

- Color: Teak

- Dimensions: 240x100cm, 300x100cm

- Material: Teak

- Furniture Type: Tables