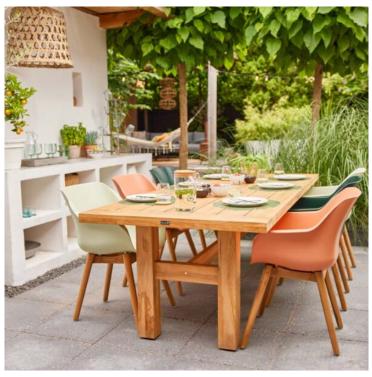

## **Product Summary**

Stylish! The Yasmani table is made completely of teak recycled wood, that gives a robust appearance. The H-frame chassis is not only stylish, but also provides extra strength. Enjoy Hartman!