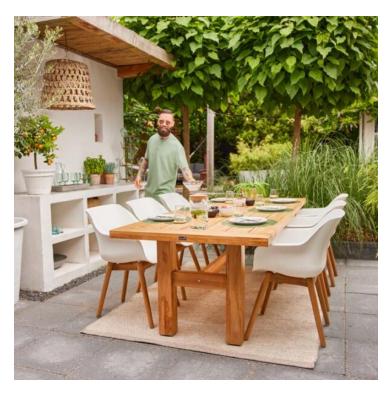

## **Product Summary**

Stylish! The Yasmani table is made completely of teak recycled wood, that gives a robust appearance. The H-frame chassis is not only stylish, but also provides extra strength. Enjoy Hartman!