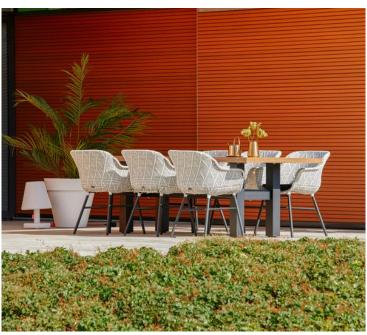

## **Product Summary**

Stylish! The Yasmani table is made of an aluminum base with a recycled teak top. This combination provides a robust appearance. The H-frame chassis is not only stylish, but also provides extra strength. Enjoy Hartman!

## **Product Attributes**

- Manufacturer: Hartman

- Color: Black, White, Xerix

- Dimensions: 240x100cm, 300x100cm

- Material: Aluminum, Teak Top

- Furniture Type: Tables