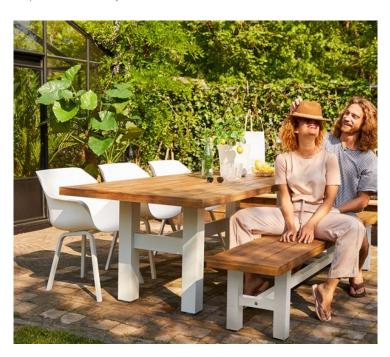

## **Product Summary**

Stylish! The Yasmani table is made of an aluminum base with a recycled teak top. This combination provides a robust appearance. The H-frame chassis is not only stylish, but also provides extra strength. Enjoy Hartman!

## **Product Attributes**

- Manufacturer: Hartman

- Color: Black, White, Xerix

- Dimensions: 240x100cm, 300x100cm

- Material: Aluminum, Teak Top

- Furniture Type: Tables