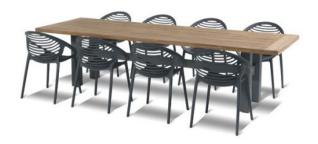

## **Product Summary**

Stylish! The Yasmani table is made of an aluminum base with a recycled teak top. This combination provides a robust appearance. The H-frame chassis is not only stylish, but also provides extra strength. Enjoy Hartman!

## **Product Attributes**

- Manufacturer: Hartman

- Color: Black, White, Xerix

- Dimensions: 240x100cm, 300x100cm

- Material: Aluminum, Teak Top

- Furniture Type: Tables