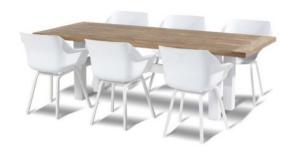

## **Product Summary**

Stylish! The Yasmani table is made of an aluminum base with a recycled teak top. This combination provides a robust appearance. The H-frame chassis is not only stylish, but also provides extra strength. Enjoy Hartman!

## **Product Attributes**

- Manufacturer: Hartman

- Color: Black, White, Xerix

- Dimensions: 240x100cm, 300x100cm

- Material: Aluminum, Teak Top

- Furniture Type: Tables