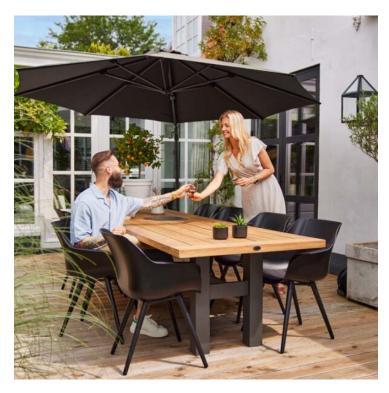

## **Product Summary**

Stylish! The Yasmani table is made of an aluminum base with a recycled teak top. This combination provides a robust appearance. The H-frame chassis is not only stylish, but also provides extra strength. Enjoy Hartman!

## **Product Attributes**

- Manufacturer: Hartman

- Color: Black, White, Xerix

- Dimensions: 240x100cm, 300x100cm

- Material: Aluminum, Teak Top

- Furniture Type: Tables