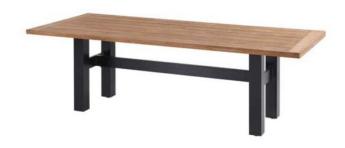

## **Product Summary**

Stylish! The Yasmani table is made of an aluminum base with a recycled teak top. This combination provides a robust appearance. The H-frame chassis is not only stylish, but also provides extra strength. Enjoy Hartman!

## **Product Attributes**

- Manufacturer: Hartman

- Color: Black, White, Xerix

- Dimensions: 240x100cm, 300x100cm

- Material: Aluminum, Teak Top

- Furniture Type: Tables