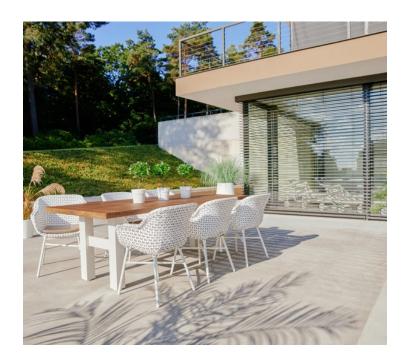

## Product Summary

Stylish! The Yasmani table is made of an aluminum base with a recycled teak top. This combination provides a robust appearance. The H-frame chassis is not only stylish, but also provides extra strength. Enjoy Hartman!

## **Product Attributes**

- Manufacturer: Hartman

- Color: White, Xerix

- Dimensions: 240x100cm, 300x100cm

- Material: Aluminum, Teak Top

- Furniture Type: Tables