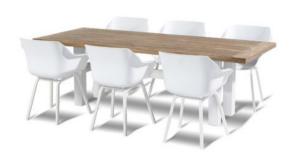

## Product Summary

Stylish! The Yasmani table is made of an aluminum base with a recycled teak top. This combination provides a robust appearance. The H-frame chassis is not only stylish, but also provides extra strength. Enjoy Hartman!

## **Product Attributes**

- Manufacturer: Hartman

- Color: White, Xerix

- Dimensions: 240x100cm, 300x100cm

- Material: Aluminum, Teak Top

- Furniture Type: Tables