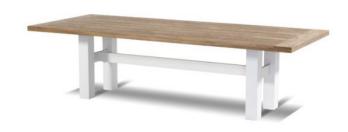

## Product Summary

Stylish! The Yasmani table is made of an aluminum base with a recycled teak top. This combination provides a robust appearance. The H-frame chassis is not only stylish, but also provides extra strength. Enjoy Hartman!

## **Product Attributes**

- Manufacturer: Hartman

- Color: White, Xerix

- Dimensions: 240x100cm, 300x100cm

- Material: Aluminum, Teak Top

- Furniture Type: Tables