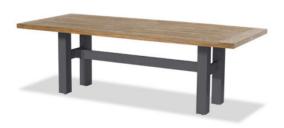

## Product Summary

Stylish! The Yasmani table is made of an aluminum base with a recycled teak top. This combination provides a robust appearance. The H-frame chassis is not only stylish, but also provides extra strength. Enjoy Hartman!

## **Product Attributes**

- Manufacturer: Hartman

- Color: White, Xerix

- Dimensions: 240x100cm, 300x100cm

- Material: Aluminum, Teak Top

- Furniture Type: Tables