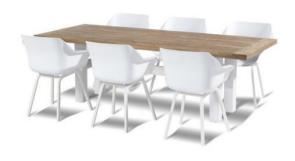

## Yasmani Table 240x100cm Xerix Alu w/Teak Top

Product Categories: Tables, Aluminium, Teak Wood

**Product Page**:

https://komodromos.com.cy/product/yasmani-table-240x100cm-xerix-alu-w-teak-top/

## Product Summary

Stylish! The Yasmani table is made of an aluminum base with a recycled teak top. This combination provides a robust appearance. The H-frame chassis is not only stylish, but also provides extra strength. Enjoy Hartman!

## **Product Attributes**

- Manufacturer: Hartman

- Color: White, Xerix

- Dimensions: 240x100cm, 300x100cm

- Material: Aluminum, Teak Top

- Furniture Type: Tables