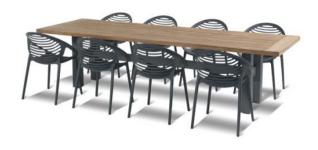

## Yasmani Table 240x100cm Xerix Alu w/Teak Top

Product Categories: Tables, Aluminium, Teak Wood

**Product Page**:

https://komodromos.com.cy/product/yasmani-table-240x100cm-xerix-alu-w-teak-top/

## Product Summary

Stylish! The Yasmani table is made of an aluminum base with a recycled teak top. This combination provides a robust appearance. The H-frame chassis is not only stylish, but also provides extra strength. Enjoy Hartman!

## **Product Attributes**

- Manufacturer: Hartman

- Color: White, Xerix

- Dimensions: 240x100cm, 300x100cm

- Material: Aluminum, Teak Top

- Furniture Type: Tables