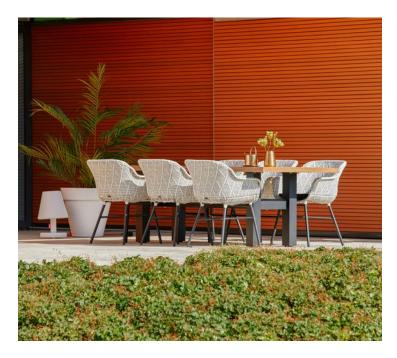

## Product Summary

Stylish! The Yasmani table is made of an aluminum base with a recycled teak top. This combination provides a robust appearance. The H-frame chassis is not only stylish, but also provides extra strength. Enjoy Hartman!

## **Product Attributes**

- Manufacturer: Hartman

- Color: White, Xerix

- Dimensions: 240x100cm, 300x100cm

- Material: Aluminum, Teak Top

- Furniture Type: Tables