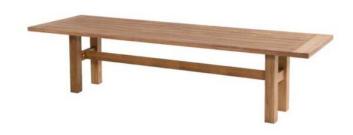

## **Product Summary**

Stylish! The Yasmani table is made completely of teak recycled wood, that gives a robust appearance. The H-frame chassis is not only stylish, but also provides extra strength. Enjoy Hartman!

## **Product Attributes**

- Manufacturer: Hartman

- Color: Teak

- Dimensions: 240x100cm, 300x100cm

- Material: Teak

- Furniture Type: Tables