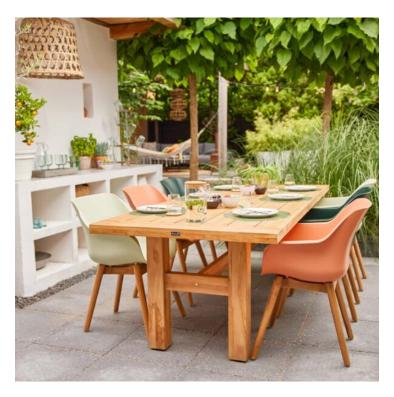

## **Product Summary**

Stylish! The Yasmani table is made completely of teak recycled wood, that gives a robust appearance. The H-frame chassis is not only stylish, but also provides extra strength. Enjoy Hartman!

## **Product Attributes**

- Manufacturer: Hartman

- Color: Teak

- Dimensions: 240x100cm, 300x100cm

- Material: Teak

- Furniture Type: Tables