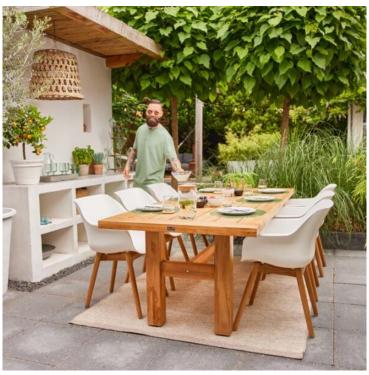

## **Product Summary**

Stylish! The Yasmani table is made completely of teak recycled wood, that gives a robust appearance. The H-frame chassis is not only stylish, but also provides extra strength. Enjoy Hartman!

## **Product Attributes**

- Manufacturer: Hartman

- Color: Teak

- Dimensions: 240x100cm, 300x100cm

- Material: Teak

- Furniture Type: Tables