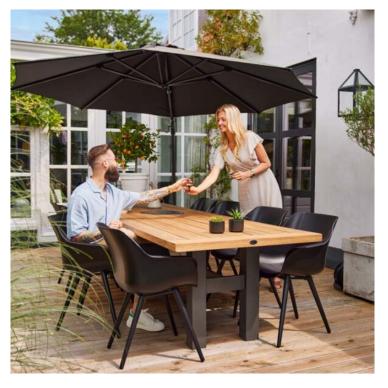

## **Product Summary**

Stylish! The Yasmani table is made of an aluminum base with a recycled teak top. This combination provides a robust appearance. The H-frame chassis is not only stylish, but also provides extra strength. Enjoy Hartman!

## **Product Attributes**

- Manufacturer: Hartman

- Color: Black, White, Xerix

- Dimensions: 240x100cm, 300x100cm

- Material: Aluminum, Teak Top

- Furniture Type: Tables