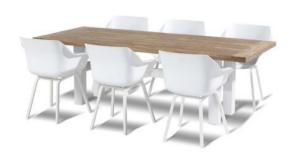

## **Product Summary**

Stylish! The Yasmani table is made of an aluminum base with a recycled teak top. This combination provides a robust appearance. The H-frame chassis is not only stylish, but also provides extra strength. Enjoy Hartman!

## **Product Attributes**

- Manufacturer: Hartman

- Color: Black, White, Xerix

- Dimensions: 240x100cm, 300x100cm

- Material: Aluminum, Teak Top

- Furniture Type: Tables