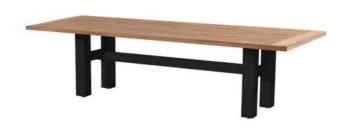

## **Product Summary**

Stylish! The Yasmani table is made of an aluminum base with a recycled teak top. This combination provides a robust appearance. The H-frame chassis is not only stylish, but also provides extra strength. Enjoy Hartman!

## **Product Attributes**

- Manufacturer: Hartman

- Color: Black, White, Xerix

- Dimensions: 240x100cm, 300x100cm

- Material: Aluminum, Teak Top

- Furniture Type: Tables