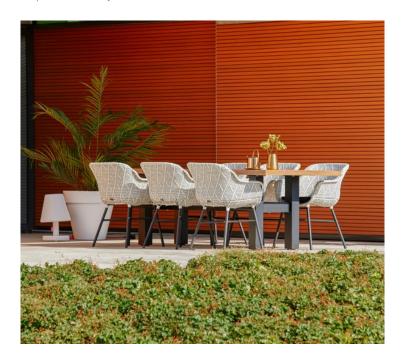

## **Product Summary**

Stylish! The Yasmani table is made of an aluminum base with a recycled teak top. This combination provides a robust appearance. The H-frame chassis is not only stylish, but also provides extra strength. Enjoy Hartman!

## **Product Attributes**

- Manufacturer: Hartman

- Color: Black, White, Xerix

- Dimensions: 240x100cm, 300x100cm

- Material: Aluminum, Teak Top

- Furniture Type: Tables