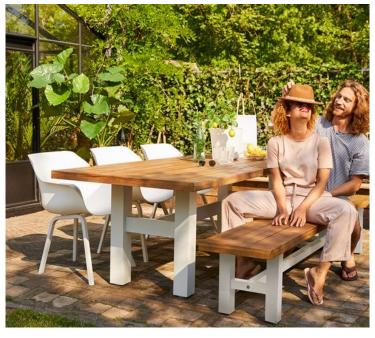

## **Product Summary**

Stylish! The Yasmani table is made of an aluminum base with a recycled teak top. This combination provides a robust appearance. The H-frame chassis is not only stylish, but also provides extra strength. Enjoy Hartman!

## **Product Attributes**

- Manufacturer: Hartman

- Color: Black, White, Xerix

- Dimensions: 240x100cm, 300x100cm

- Material: Aluminum, Teak Top

- Furniture Type: Tables