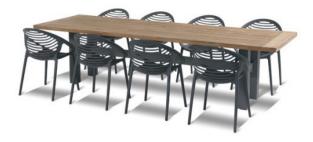

### **Product Summary**

Stylish! The Yasmani table is made of an aluminum base with a recycled teak top. This combination provides a robust appearance. The H-frame chassis is not only stylish, but also provides extra strength. Enjoy Hartman!

# **Product Gallery**