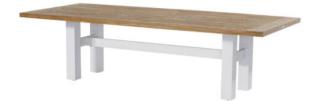

# Yasmani Table 300x100cm White Alu w/Teak Top

### **Product Summary**

Stylish! The Yasmani table is made of an aluminum base with a recycled teak top. This combination provides a robust appearance. The H-frame chassis is not only stylish, but also provides extra strength. Enjoy Hartman!