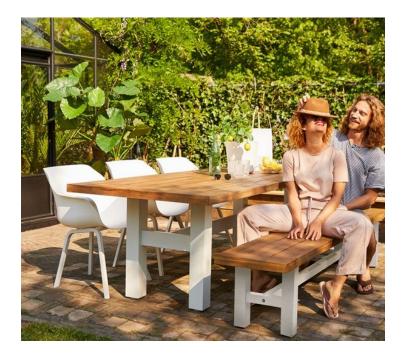

# Yasmani Table 300x100cm White Alu w/Teak Top

### **Product Summary**

Stylish! The Yasmani table is made of an aluminum base with a recycled teak top. This combination provides a robust appearance. The H-frame chassis is not only stylish, but also provides extra strength. Enjoy Hartman!