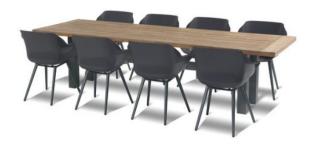

### **Product Summary**

Stylish! The Yasmani table is made of an aluminum base with a recycled teak top. This combination provides a robust appearance. The H-frame chassis is not only stylish, but also provides extra strength. Enjoy Hartman!

# **Product Gallery**