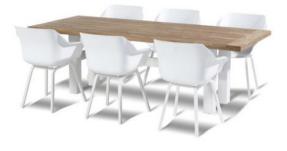

# Yasmani Table 300x100cm White Alu w/Teak Top

### **Product Summary**

Stylish! The Yasmani table is made of an aluminum base with a recycled teak top. This combination provides a robust appearance. The H-frame chassis is not only stylish, but also provides extra strength. Enjoy Hartman!