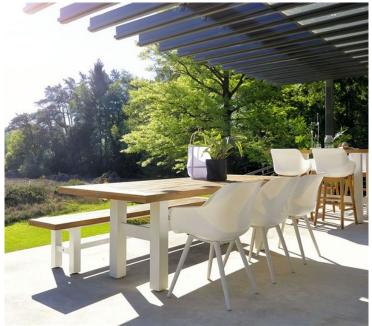

# Yasmani Table 300x100cm White Alu w/Teak Top

### **Product Summary**

Stylish! The Yasmani table is made of an aluminum base with a recycled teak top. This combination provides a robust appearance. The H-frame chassis is not only stylish, but also provides extra strength. Enjoy Hartman!