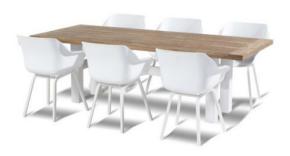

## Product Summary

Stylish! The Yasmani table is made of an aluminum base with a recycled teak top. This combination provides a robust appearance. The H-frame chassis is not only stylish, but also provides extra strength. Enjoy Hartman!

## **Product Attributes**

- Manufacturer: Hartman

- Color: White, Xerix

- Dimensions: 240x100cm, 300x100cm

- Material: Aluminum, Teak Top

- Furniture Type: Tables