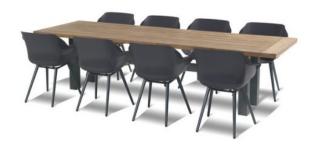

## Product Summary

Stylish! The Yasmani table is made of an aluminum base with a recycled teak top. This combination provides a robust appearance. The H-frame chassis is not only stylish, but also provides extra strength. Enjoy Hartman!

## **Product Attributes**

- Manufacturer: Hartman

- Color: White, Xerix

- Dimensions: 240x100cm, 300x100cm

- Material: Aluminum, Teak Top

- Furniture Type: Tables