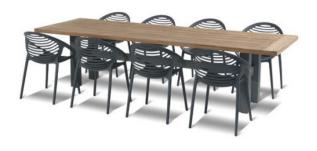

## Yasmani Table 300x100cm Xerix Alu w/Teak Top

Product Categories: Tables, Aluminium, Teak Wood

**Product Page**:

https://komodromos.com.cy/product/yasmani-table-300x100cm-xerix-alu-wteak-top/

## Product Summary

Stylish! The Yasmani table is made of an aluminum base with a recycled teak top. This combination provides a robust appearance. The H-frame chassis is not only stylish, but also provides extra strength. Enjoy Hartman!

## **Product Attributes**

- Manufacturer: Hartman

- Color: White, Xerix

- Dimensions: 240x100cm, 300x100cm

- Material: Aluminum, Teak Top

- Furniture Type: Tables