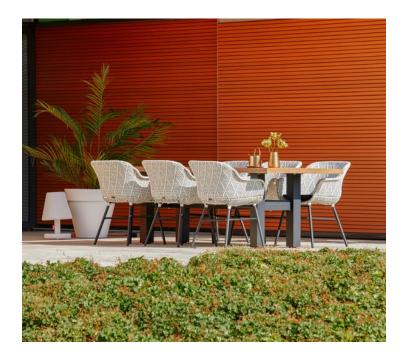

## Product Summary

Stylish! The Yasmani table is made of an aluminum base with a recycled teak top. This combination provides a robust appearance. The H-frame chassis is not only stylish, but also provides extra strength. Enjoy Hartman!

## **Product Attributes**

- Manufacturer: Hartman

- Color: White, Xerix

- Dimensions: 240x100cm, 300x100cm

- Material: Aluminum, Teak Top

- Furniture Type: Tables