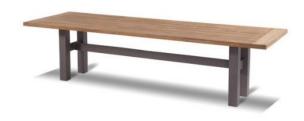

## Product Summary

Stylish! The Yasmani table is made of an aluminum base with a recycled teak top. This combination provides a robust appearance. The H-frame chassis is not only stylish, but also provides extra strength. Enjoy Hartman!

## **Product Attributes**

- Manufacturer: Hartman

- Color: White, Xerix

- Dimensions: 240x100cm, 300x100cm

- Material: Aluminum, Teak Top

- Furniture Type: Tables